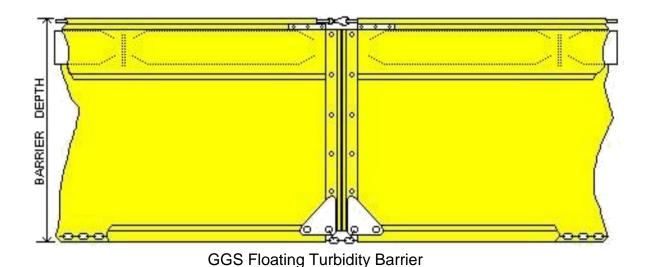

Fabric - 18 oz. nominal laminated vinyl/ polyester having the following

Construction - vinyl laminate on 9x9 1000x1300 denier polyester scrim Weight – 18.5 oz. per sq. yd

Type 2 DOT

Adhesion – 24 x 20 lb./2" Grab

Tensile - 410 x 410 lb./in. Tear -

100 x 100 lb./in. Hydrostatic – 600

psi

characteristics:

Cold resistance to crack: -40° F All

seams heat sealed

5.8 inch poly rope reinforced vertical edges #5

brass grommets

5/16 inc. galvanized steel in plastic sleeve 7 x 19 load cable in top, 9800 lb. break strength

5/16 in. galvanized chain ballast in bottom Aluminum stress plates at cable and chain termination

EPS flotation, (8 in. x 8 in. standard), 26.7 lb./ft. buoyancy in fresh water, 28.4 lb./ft in saltwater.